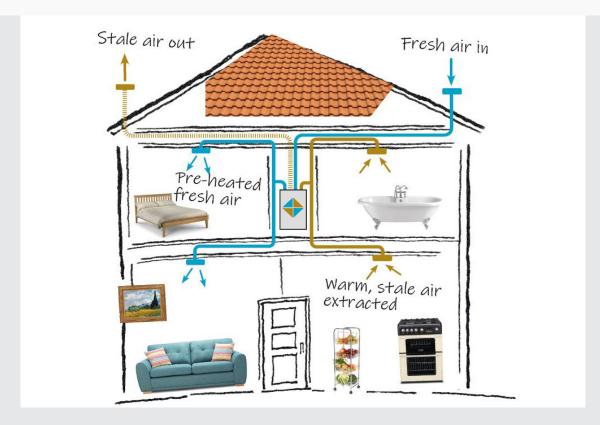

### MEP WORKS

- High Voltage and Small power
- Lighting and Emegerncy Lighting
- Mechanical Ventilation with Heat Recovery
- Heat Interface Units and All Plumbing